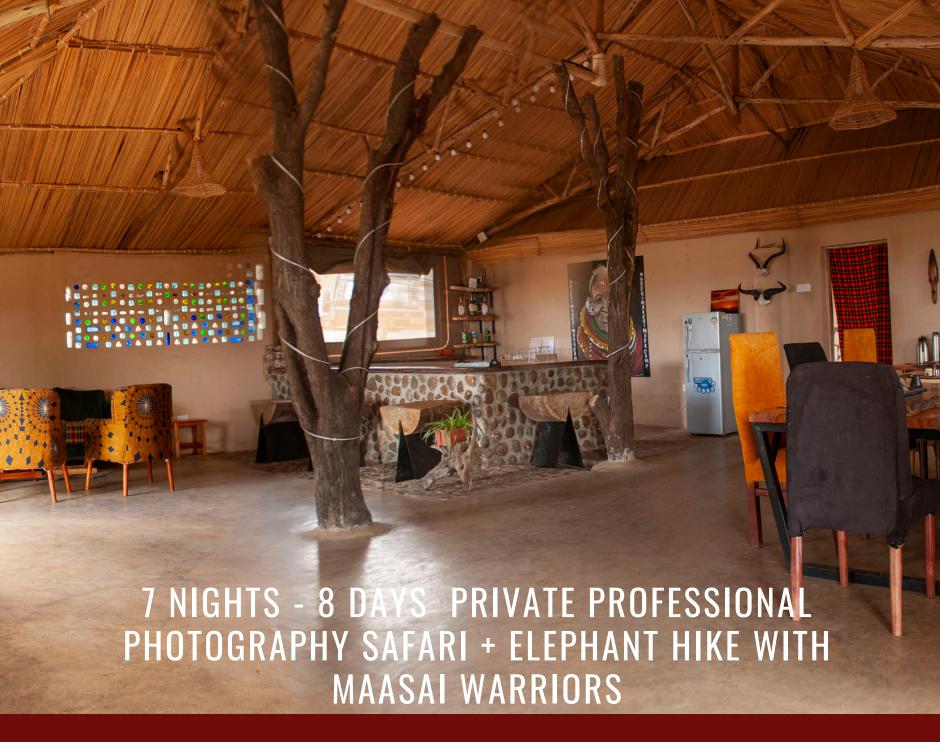

7 nights - 8 days Private Professional Photography Safari & Elephant hike with Maasai Warriors

Travel, Explore & Experience:
Through the eyes of a local

OSEKI MARA CAMP

### What is included

7 nights, 8 days in a Spacious safari tent with private bathroom + full board & wifi in the main area & unlimited tea, coffee, hot chocolate. Drinking water per day included too

All Masai Mara Park fees for international adults for 6 full days. Private Maasai Guide & driver - private 4x4 safari vehicle for 6 full days with open roof & canvas windows