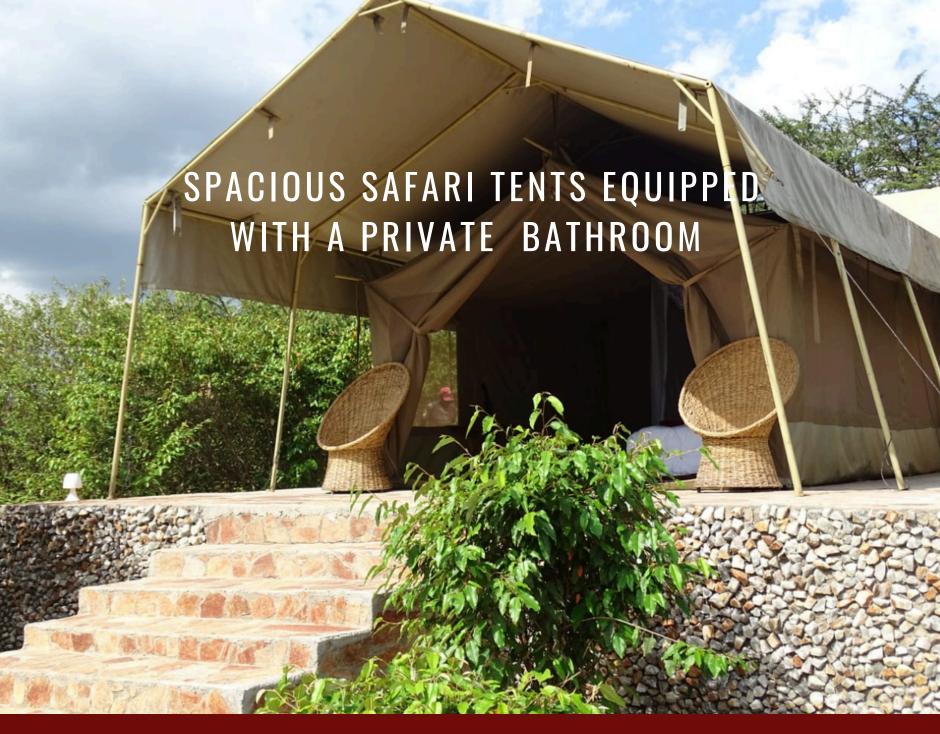

### What is included

7 nights, 8 days in a Spacious safari tent with private bathroom + full board & wifi in the main area & unlimited tea, coffee, hot chocolate. Drinking water per day included too

All Masai Mara Park fees for international adults for 6 full days. Private Maasai Guide & driver - private 4x4 safari vehicle for 6 full days with open roof & canvas windows