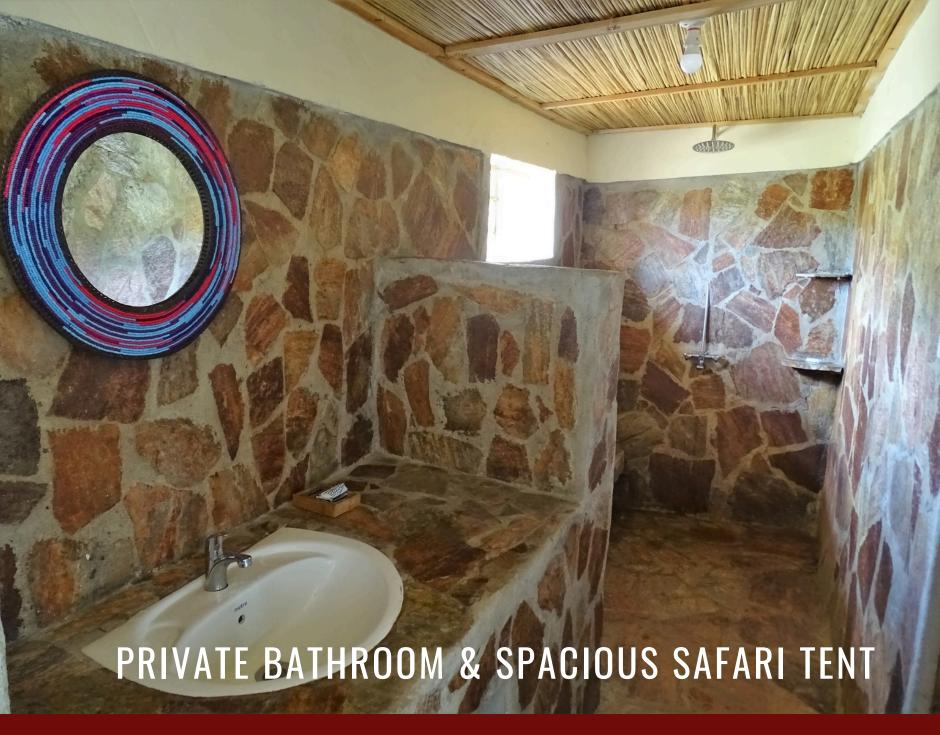

### What is included

7 nights, 8 days in a Spacious safari tent with private bathroom + full board & wifi in the main area & unlimited tea, coffee, hot chocolate. Drinking water per day included too

All Masai Mara Park fees for international adults for 6 full days. Private Maasai Guide & driver - private 4x4 safari vehicle for 6 full days with open roof & canvas windows