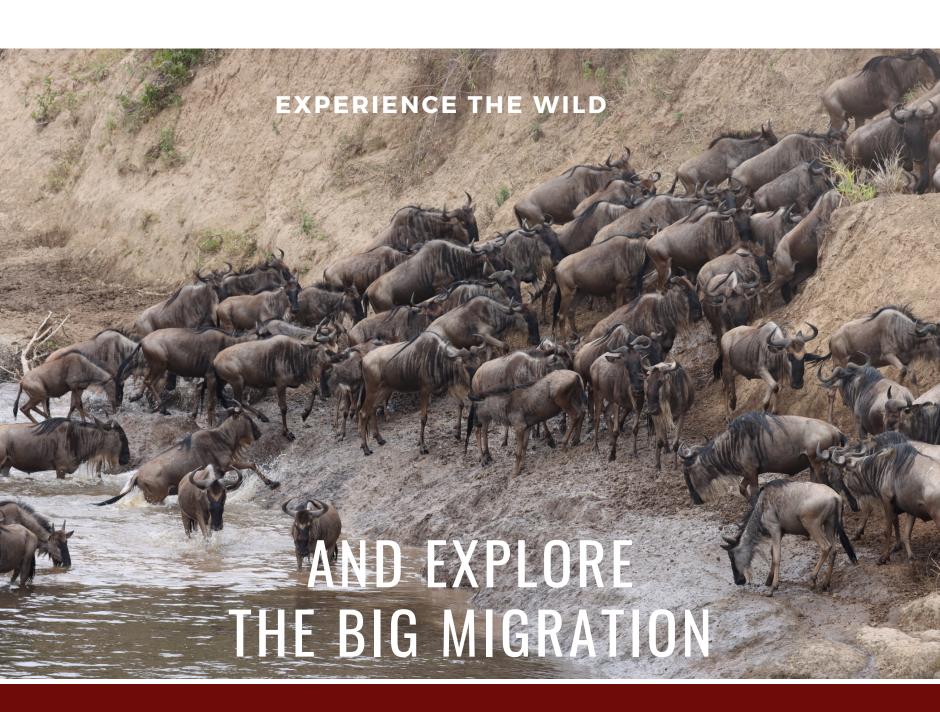

## YOUR SCHEDULE

Day 1: Arrival for lunch (13:00) + bushwalk with archery class & medicinal plant tour

Day 2: full day private photography safari

6 o'clock - 16:30 o'clock - picnic lunch in the park included

Day 3: Full day private photography safari

6 o'clock - 13:00 o'clock - Lunch at the camp - 15:00 - 18:30 afternoon safari

Day 4: Full day private photography safari

6 o'clock - 16:30 o'clock - picnic lunch in the park included

Day 5: Full day private photography safari

6 o'clock - 13:00 safari - lunch at the camp - 15:00 - 18:30 afternoon safari

Day 6: Full day early morning Photography safari

6 o'clock safari - 16:30 safari - picnic lunch in the park